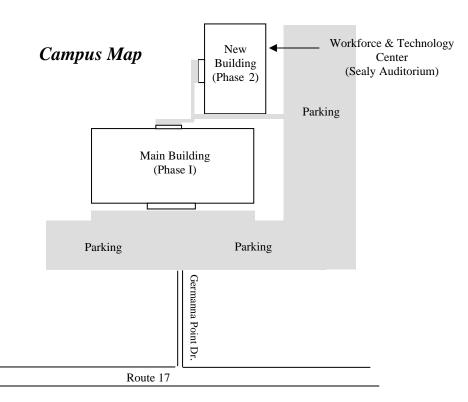

# Germanna Community College ~ Fredericksburg Campus 10000 Germanna Point Drive Fredericksburg, Virginia 22408 (540) 891-3012

## Northern Virginia Area:

Take Interstate 95 South toward Richmond. Take exit 126. Turn south onto Rt. 1 toward Richmond. Turn left onto Rt. 17 South at Cosner's Corner. Cross over Interstate 95 and take second left onto Germanna Point Drive. Go straight to GCC at end of road.

## Culpeper/Madison/Orange Area:

Take Rt. 3 east toward Fredericksburg. Take Interstate 95 toward Richmond. Take exit 126. Turn onto Rt. 1 south toward Richmond. Turn left onto Rt. 17 South at Cosner's Corner. Cross over Interstate 95 and take second left onto Germanna Point Drive. Go straight to GCC at end of road.

#### Richmond and Other South/West Areas:

Take Interstate 95 North toward Washington, DC. Take exit 126B. Turn south onto Rt. 1 toward Richmond. Turn left onto Rt. 17 South at Cosner's Corner. Cross over Interstate 95 and take second left onto Germanna Point Drive. Go straight to GCC at end of road.